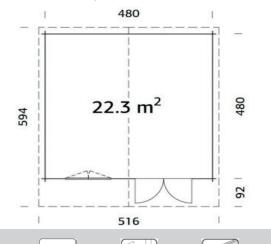

270cm

500 x 500cm

40mm

52,7 m<sup>3</sup>

22,3 m<sup>2</sup>

119 x 89cm

Optional

mm

19mm

90cm

**FULL SPECIFICATION** 

151 x 186cm

| CABIN SIZE:     | 500 x 500cm x 270cm |
|-----------------|---------------------|
| WALL THICKNESS: | 40mm                |
| VOLUME:         | 52.7m³              |
| AREA:           | 22.3m²              |
| DOOR OPENING:   | 151 x 186cm         |
| WINDOW OPENING: | 119 x 89cm          |
| FLOORS BOARDS:  | Option              |
| ROOF BOARDS:    | 19mm                |
| ROOF OVERHANG:  | 90cm                |
| UNDER PLANNING: | No                  |