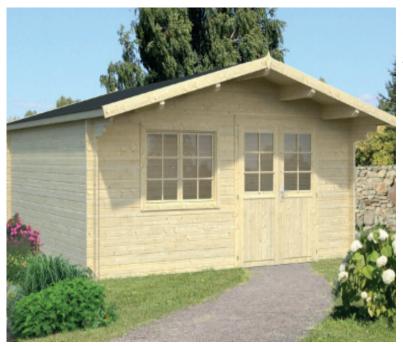

## **SAN FRANCISCO**

Bringing captivating charm and remarkable space to your garden, our San Francisco 40mm Log Cabin makes a superb home office, private home gym or summerhouse. Constructed from very thick 40mm Nordic Spruce, the interlocking logs provide a robust and sturdy design, together with fantastic insulation qualities. There's a large overhanging chalet style roof which offers protection from showers and sun.